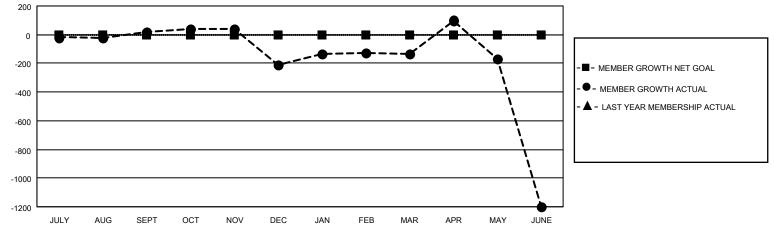

## GOALS AND ACTUAL MEMBERS CUMULATIVE

| DROPPED CLUBS: 43 |       | 93 CLUBS OF 203 ADDED 1 OR<br>MORE NEW MEMBERS | GENDER DISTRIBUTION                   |                |  |
|-------------------|-------|------------------------------------------------|---------------------------------------|----------------|--|
|                   |       | MORE NEW MEMBERS                               | MALE 2,413 (69.80%)                   |                |  |
|                   |       |                                                | FEMALE                                | 1,044 (30.20%) |  |
| DROPPED MEMBERS   |       |                                                | NON BINARY                            | 0 (0.00%)      |  |
|                   |       |                                                | PREFER NOT TO ANSWER 0 (0.00%)        |                |  |
| DECEASED          | 6     |                                                |                                       |                |  |
| CLUB CANCELLED    | 798   | CLICK HERE FOR CUMULATIVE                      | TOTAL FAMILY UNIT MEMBERS 2,97        |                |  |
| OTHER             | 1,130 | MEMBERSHIP DATA                                |                                       |                |  |
| TOTAL 1,934       |       |                                                | FAMILY MEMBERS PAYING HALF DUES 2,096 |                |  |
|                   |       |                                                |                                       |                |  |

## MONTHLY MEMBERSHIP PROGRESS REPORT

LOCATION NEPAL District 325 P Results as of: 6/30/2023

| Clubs RESULTS FOR 2022-2023 |   |    |    | Members RESULTS FOR 2022-2023 |   |     |       |
|-----------------------------|---|----|----|-------------------------------|---|-----|-------|
|                             |   |    |    |                               |   |     |       |
| JULY/AUG/SEPT               | 0 | 3  | 2  | JULY/AUG/SEPT                 | 0 | 228 | 197   |
| OCT/NOV/DEC                 | 0 | 0  | 7  | OCT/NOV/DEC                   | 0 | 66  | 296   |
| JAN/FEB/MAR                 | 0 | 4  | 3  | JAN/FEB/MAR                   | 0 | 167 | 89    |
| APR/MAY/JUNE                | 0 | 11 | 31 | APR/MAY/JUNE                  | 0 | 304 | 1,351 |