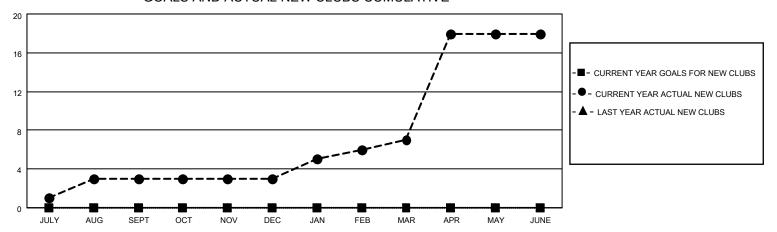

## GOALS AND ACTUAL NEW CLUBS CUMULATIVE

## MONTHLY MEMBERSHIP PROGRESS REPORT

LOCATION NEPAL District 325 P Results as of: 6/30/2023

| Clubs RESULTS FOR 2022-2023 |   |    |    | Members RESULTS FOR 2022-2023 |   |     |       |
|-----------------------------|---|----|----|-------------------------------|---|-----|-------|
|                             |   |    |    |                               |   |     |       |
| JULY/AUG/SEPT               | 0 | 3  | 2  | JULY/AUG/SEPT                 | 0 | 228 | 197   |
| OCT/NOV/DEC                 | 0 | 0  | 7  | OCT/NOV/DEC                   | 0 | 66  | 296   |
| JAN/FEB/MAR                 | 0 | 4  | 3  | JAN/FEB/MAR                   | 0 | 167 | 89    |
| APR/MAY/JUNE                | 0 | 11 | 31 | APR/MAY/JUNE                  | 0 | 304 | 1,351 |